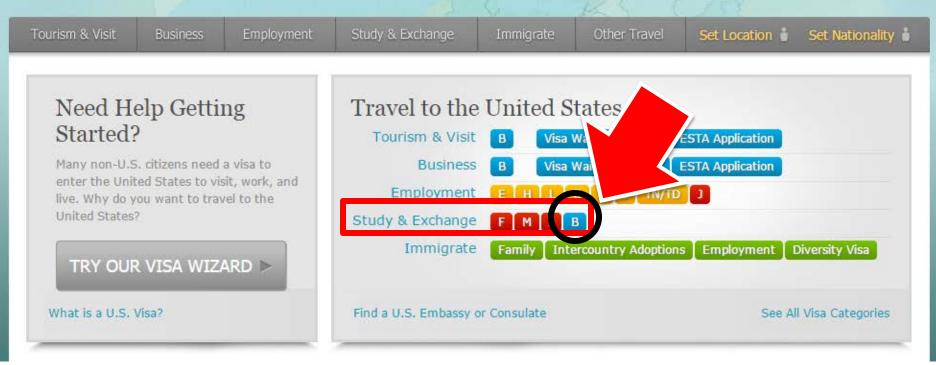

#### What Is Needed For Travel?

- Documents
  - B1/B2 VISA
  - Passport
  - INSURANCE. We suggest Travel Guard <u>http://www.travelguard.com/travelinsurance/internati</u> <u>onal.asp</u>
  - Supporting documents:
    - If available, a letter or any document that proves afiliation as a student at a university.
    - Welcome and customs letters.

#### U.S. VISAS

U.S. DEPARTMENT OF STATE · BUREAU OF CONSULAR AFFAIRS

Residence Hall

- La